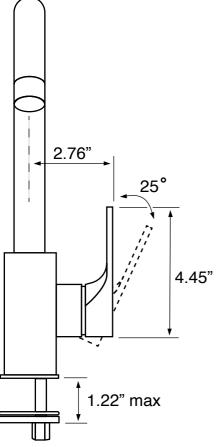

#### Installation:

Spout dimensions:

Handle style: Weight: Deck mounted One hole Reach: 6.73" Height: 13.19" Lever 4.2 lbs