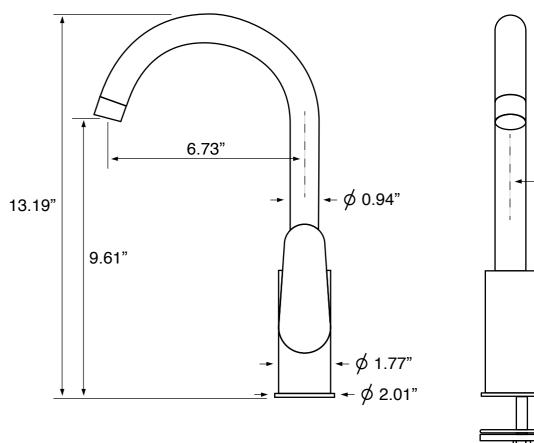

#### Installation:

Spout dimensions:

Handle style: Weight: Deck mounted One hole Reach: 6.73" Height: 13.19" Lever 4.2 lbs